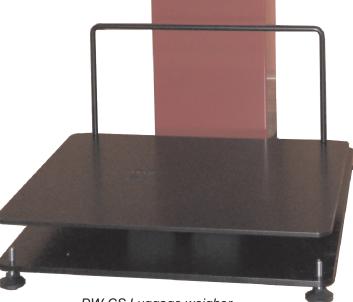

# DW-CS - Luggage weigher

## **FEATURES**

- ✓ Luggage weigher scale for public use
- ✓ Capacity: 300kg / 100g division
- ✓ Single point plataform
- ✓ Painted steel structure
- ✓ IP 65 load cell with overload protection
- ✓ 1 € Coin acceptor integrated in the column
- Metalic carrying coins
- Column with key
- ✓ Includes table for company information
- ✓ Includes operating instructions in multiple languages
- ✓ Works with € 1 coin
- √ 7 Segment Display 6 Digit 20mm High luminosity
- ✓ Internal keyboard for programming and monitoring
- ✓ Power supply at 220 Vac
- ✓ Colors: Red Bordeaux Structure and Black plate
- ✓ Dimensions: 576 x 500 x 1280mm
- ✓ Scale Dimensions: 400 x 500mm